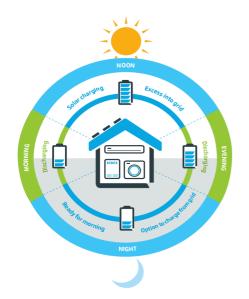

### EVENING.

As light levels drop, solar panels alone can't meet the high evening demand. The SENEC system automatically supplies the shortfall. NIGHT.

Your SENEC system works throughout the night. After your peak demand you can choose to replenish from the grid at off-peak rates for the morning.

## MORNING.

After supplying power to meet the high morning demand, your system is recharged by the sun.

NOON.

Now your system's fully charged, any excess power is fed into the main grid.

| Reseller: |  |
|-----------|--|
|           |  |
|           |  |
|           |  |